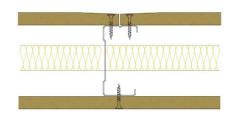

## 70-K-51(25) - SPEEDLINE System Data Sheet - Version V1 (24-10-23)

SPEEDLINE 70mm 'C' Stud Partition @600mm Ctrs, with Knauf 12.5mm Wallboard each side, 25mm APR

## System Performance Breakdown

Fire Resistance:

BS476 Part 22:1987:

Test Ref & Date or Applied Ref & Report:

Max Height: Thickness:

Duty Grade: BS 5234: Part 2:1992:

Sound Insulation:

30/30 Minutes (Integrity/Insulation).