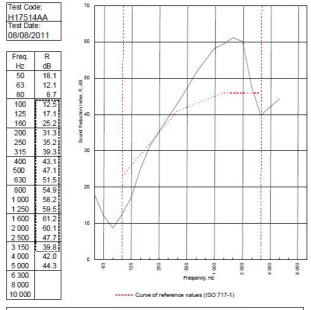

BTC 17436F - BRE Report P102396-1011B Refer to Speedline Specification Clause

97 mm. (At Base Track, Excluding Finishes)

Medium - Annexes A-F

42 RwdB, Date Tested or Assessed Against - 08/08/2011

TESTED AT ONE OF THE UKAS ACCREDITED LABORATORIES BELOW

B.T.C (H-Ref on Graph)

B.R.E

COMPANY

OUNGS

OUN

Customer: Metsec plc Hepsec Division

BTC 17514A: Page 9 of 11

SPEEDLINE Drywall Systems, Adsetts House, 16 Europa View, Sheffield Business Park, Sheffield, S9 1XH. Tel: 0114 231 8030.